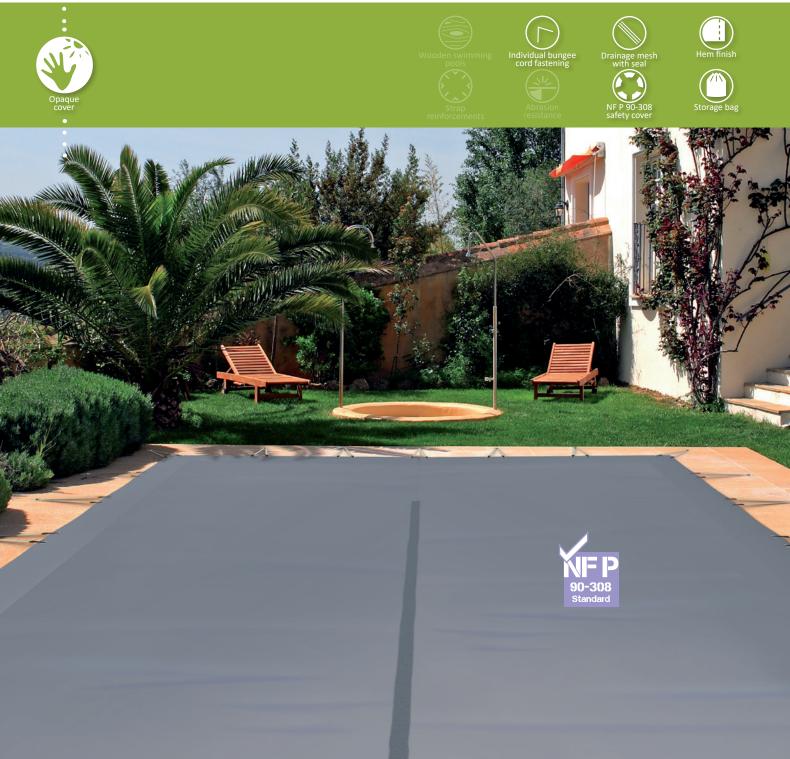

### High quality and under control budget

MADE 🗡 IN FRANCE

## SKIN Freeze

## Finish, functionality and long service life. Design and manufactured in accordance with standard NF P 90-308, the SKIN Freeze safety

cover has the advantage of perfect tension once installed.

photosynthesis. Reduces the use of treatment products. Makes it easier to put your pool

#### Quick and easy installation

\*Production and material against any manufacturing defects within the limit of the maximum dimensions, according to our general conditions of sale. Maximum cover dimensions: 14.8 x 6.8 m (stairs included) for compliance with the standard NF P 90-308.