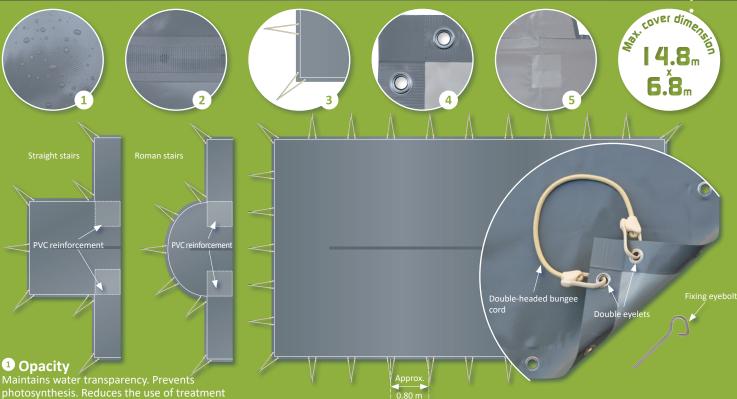

## Finish, functionality and long service life. Design and manufactured in accordance with standard NF P 90-308, the SKIN Freeze safety

cover has the advantage of perfect tension once installed.

photosynthesis. Reduces the use of treatment products. Makes it easier to put your pool

#### 2 Drainage mesh with

is used to quickly drain off and filter rainwater and avoid pools of water forming, while maintaining the opacity. An effective overflow

#### 3 Perfect tension

Its double eyelet fastening system with individual bungee cords and fixing pins gives it impeccable tension once installed

#### Quality finish and resistance

Full welded reinforcement hem for greater resistance at the eyelets.

#### 5 Welded PVC corner

#### reinforcements

prevent premature wear and tear of the cover on the coping at the inside corners of stairs.

#### Quick and easy installation

\*Production and material against any manufacturing defects within the limit of the maximum dimensions, according to our general conditions of sale. Maximum cover dimensions: 14.8 x 6.8 m (stairs included) for compliance with the standard NF P 90-308.